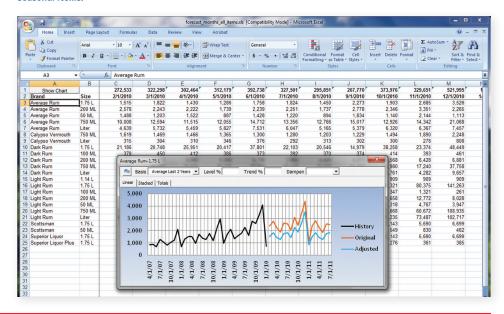

Salespeople and other collaborative users can participate via the web, or they can work off-line with convenient, macro-enabled spreadsheets.

Smoothie can store numerous scenarios so you can easily review alternatives or plans submitted by other groups. You can also overlay actuals with previous forecasts.

Smoothie's expert forecasting is world-class and it optimizes forecasts equally well for trended, sporadic and seasonal items.