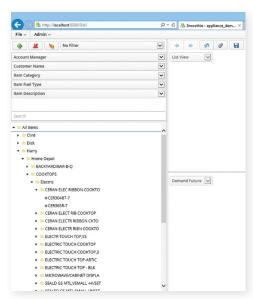

## **World Class Technology**

Smoothie Server and Cloud Smoothie are 100 percent browser-based, making them the most deployable solutions of their kind. And, users will quickly see that there is absolutely no tradeoff in usability. The user interface is highly interactive and graphical, yet it performs well in challenging, long-distance networks. Smoothie is also extremely scalable, easily supporting scenarios with hundreds of thousands of item-customer combinations.