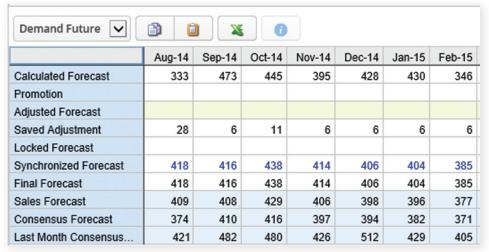

Salespeople and other collaborative users can participate via the web, or they can work off-line with convenient, macro-enabled spreadsheets.

Smoothie can store numerous scenarios so you can easily review alternatives or plans submitted by other groups. You can also overlay actuals with previous forecasts.

Smoothie's expert forecasting is world-class and it optimizes forecasts equally well for trended, sporadic and seasonal items.