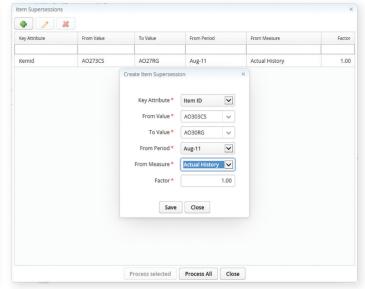

Link new products to their predecessors, simplifying new product planning while improving forecast accuracy.

a unique technology that makes it possible to forecast at any aggregation level with mixed product, channel, customer, and geographic hierarchies. No other solution has Pivot Forecasting (or anything like it). You can literally make complex multilevel hierarchies as you go, and users can work in sales currency, units, cost, or any alternative unit of measure.