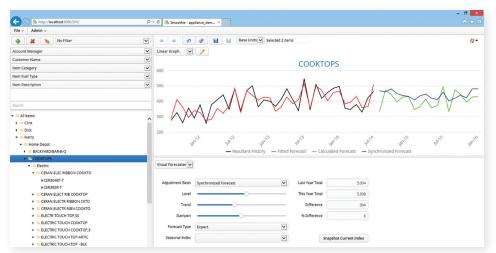

## **Uncompromising Functionality**

The Smoothie solutions offer all of the capabilities that you would expect from a best of breed solution like highly accurate expert forecasting algorithms, special handling for promotions and other events, seasonal forecasting, new products, and multiple collaboration options. All Smoothie solutions also include Pivot Forecasting®,

## **World Class Technology**

Smoothie Server and Cloud Smoothie are 100 percent browser-based, making them the most deployable solutions of their kind. And, users will quickly see that there is absolutely no tradeoff in usability. The user interface is highly interactive and graphical, yet it performs well in challenging, long-distance networks. Smoothie is also extremely scalable, easily supporting scenarios with hundreds of thousands of item-customer combinations.

Smoothie's expert forecasting is world-class and it optimizes forecasts equally well for trended, sporadic and seasonal items.